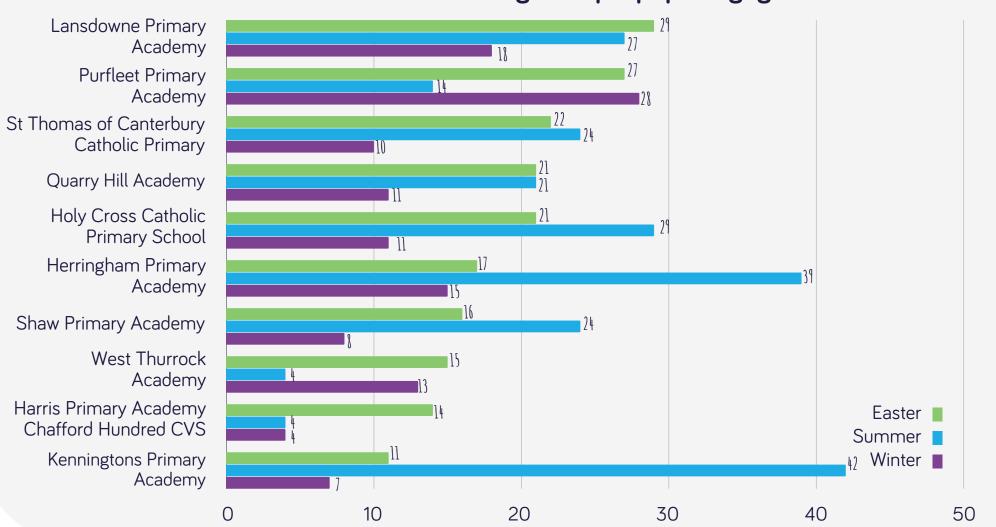

#### Schools in Thurrock with high unique pupil engagement

#### Unique Pupil Engagement In Schools

| School                                             | Easter Release | Summer Release | Winter Release |
|----------------------------------------------------|----------------|----------------|----------------|
| Gable Hall School                                  | #N/A           | 28             | #N/A           |
| Grays Convent High School                          | #N/A           | 6              | #N/A           |
| Harris Academy Chafford Hundred                    | #N/A           | 4              | #N/A           |
| Harris Academy Ockendon                            | #N/A           | 4              | #N/A           |
| Harris Riverside                                   | #N/A           | 20             | #N/A           |
| Ormiston Park Academy                              | #N/A           | 20             | #N/A           |
| Orsett Heath Academy                               | #N/A           | 40             | #N/A           |
| ORTU Hassenbrook Academy                           | #N/A           | 16             | #N/A           |
| Thames Park Secondary School                       | #N/A           | 11             | #N/A           |
| The Hathaway Academy                               | #N/A           | 7              | #N/A           |
| The Olive AP Academy Thurrock                      | #N/A           | #N/A           | #N/A           |
| William Edwards School                             | #N/A           | 1              | #N/A           |
| Somers Heath Primary School                        | #N/A           | 19             | 10             |
| Harris Primary Academy Mayflower                   | #N/A           | 4              | 14             |
| Stanford-Le-Hope Primary School                    | #N/A           | 20             | 5              |
| Giffards Primary School                            | #N/A           | 26             | 3              |
| Horndon-On-the-Hill CofE Primary School            | #N/A           | 48             | #N/A           |
| The Gateway Primary Free School                    | #N/A           | 15             | 6              |
| St Joseph's Catholic Primary School                | #N/A           | 21             | 2              |
| Belmont Castle Academy                             | 35             | #N/A           | 9              |
| Dilkes Academy                                     | 30             | #N/A           | 6              |
| Lansdowne Primary Academy                          | 29             | 27             | 18             |
| Purfleet Primary Academy                           | 27             | 14             | 28             |
| Thameside Primary School                           | 26             | #N/A           | 33             |
| Tilbury Pioneer Academy                            | 26             | #N/A           | 10             |
| Tudor Court Primary School                         | 23             | #N/A           | 10             |
| St Thomas of Canterbury<br>Catholic Primary School | 22             | 24             | 10             |

#### Unique Pupil Engagement In Schools

| School                                                     | Easter Release | Summer<br>Release | Winter Release |
|------------------------------------------------------------|----------------|-------------------|----------------|
| Quarry Hill Academy                                        | 21             | 21                | 11             |
| Holy Cross Catholic Primary School                         | 21             | 29                | 11             |
| Chadwell St Mary Primary School                            | 21             | #N/A              | 15             |
| Herringham Primary Academy                                 | 17             | 39                | 15             |
| Shaw Primary Academy                                       | 16             | 24                | 8              |
| East Tilbury Primary School and Nursery                    | 16             | #N/A              | 6              |
| West Thurrock Academy                                      | 15             | 4                 | 13             |
| Stifford Clays Primary School                              | 15             | #N/A              | 16             |
| Corringham Primary School                                  | 15             | #N/A              | 14             |
| Harris Primary Academy Chafford Hundred CSV                | 14             | 4                 | 4              |
| Woodside Academy                                           | 14             | #N/A              | 5              |
| Benyon Primary School                                      | 14             | #N/A              | 8              |
| Deneholm Primary School                                    | 12             | #N/A              | 7              |
| Kenningtons Primary Academy                                | 11             | 42                | 7              |
| Graham James Primary Academy                               | 11             | 21                | 6              |
| Treetops School                                            | 11             | #N/A              | 7              |
| St Mary's Catholic Primary School, Thurrock                | 11             | 11                | 6              |
| Aveley Primary School                                      | 10             | #N/A              | 5              |
| Bonnygate Primary School                                   | 9              | #N/A              | 10             |
| Warren Primary School                                      | 9              | 12                | 6              |
| Abbots Hall Primary School                                 | 9              | #N/A              | 4              |
| Arthur Bugler Primary School                               | 6              | #N/A              | 4              |
| St Clere's School                                          | 4              | 29                | 5              |
| Treetops Free School                                       | 3              | 11                | 3              |
| Orsett Church of England Voluntary Aided Primary<br>School | 3              | 42                | #N/A           |
| Bulphan Church of England Academy                          | 2              | #N/A              | #N/A           |