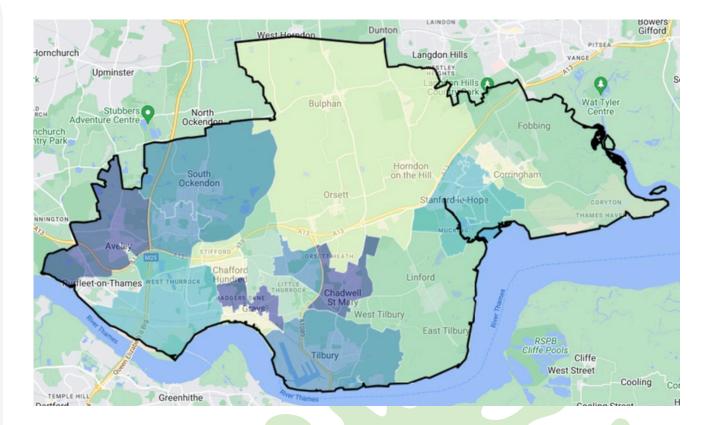

l pupils in Thurrock

free school



| The Gateway Academy  3 1 free school meal pupils     | Lansdowne Primary Academ  366 free school meal pupils |
|------------------------------------------------------|-------------------------------------------------------|
| Harris Academy Ockendon  free school meal pupils     | Thameside Primary School  2  free school meal pupils  |
| St Clere's School  262 free school meal pupils       | Ormiston Park Academy  261 free school meal pupils    |
| Purfleet Primary Academy  25 free school meal pupils | Gable Hall School  243 free school meal pupils        |
| Harris Riverside                                     | East Tilbury Primary School                           |

#### Schools in Thurrock with high unique pupil engagement



#### Heat map of FSM





free school

meal pupils





## Thurrock FSM Heat Map







## **Thurrock School Stats**

#### Unique Pupil Engagement In Schools

| School                                             | Easter Release | Summer Release | Winter Release |
|----------------------------------------------------|----------------|----------------|----------------|
| Gable Hall School                                  | #N/A           | 28             | #N/A           |
| Grays Convent High School                          | #N/A           | 6              | #N/A           |
| Harris Academy Chafford Hundred                    | #N/A           | 4              | #N/A           |
| Harris Academy Ockendon                            | #N/A           | 4              | #N/A           |
| Harris Riverside