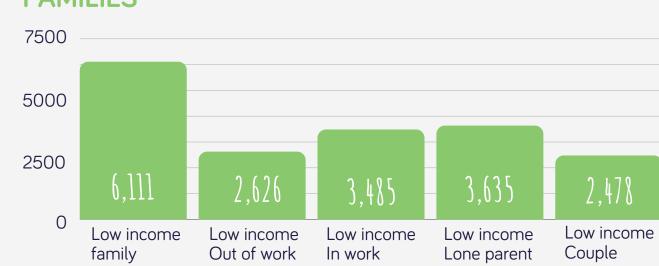

nt Programme, NHS Digital

#### **OBESE CHILDREN IN YEAR 6**

24.7%

1,780 children in Thurrock

19.49%

8,600 children in Essex

21.61%

365,916 children in England

# under 16's in

Thurrock



Universal Credit provides a single payment based upon the circumstances of the household to provide support for housing costs, children and childcare costs with additions for disabled people and carers.

residents on universal credit

#### \*data set from Census 2021



of the districts population

\*data set from Department for Work and Pensions

10.65%

710 children in Thurrock

9.55%

9.88%

154,813 children in England

4,180 children in Essex

of the districts population

#### Our area

\*data set from Department for Work and Pensions

#### CHILDREN LIVING IN ABSOLUTE LOW-INCOME **FAMILIES**



#### Thurrock schools with highest % of 'income-related' free school meal pupils

'income-related' free school meal pupils in Thurrock

free school



| The Gateway Academy  3 1 free school meal pupils     | Lansdowne Primary Academ  366 free school meal pupils |
|------------------------------------------------------|-------------------------------------------------------|
| Harris Academy Ockendon  free school meal pupils     | Thameside Primary School  2  free school meal pupils  |
| St Clere's School  262 free school meal pupils       | Ormiston Park Academy  261 free school meal pupils    |
| Purfleet Primary Academy  25 free school meal pupils | Gable Hall School  243 free school meal pupils        |
| Harris Riverside                                     | East Tilbury Primary Scho