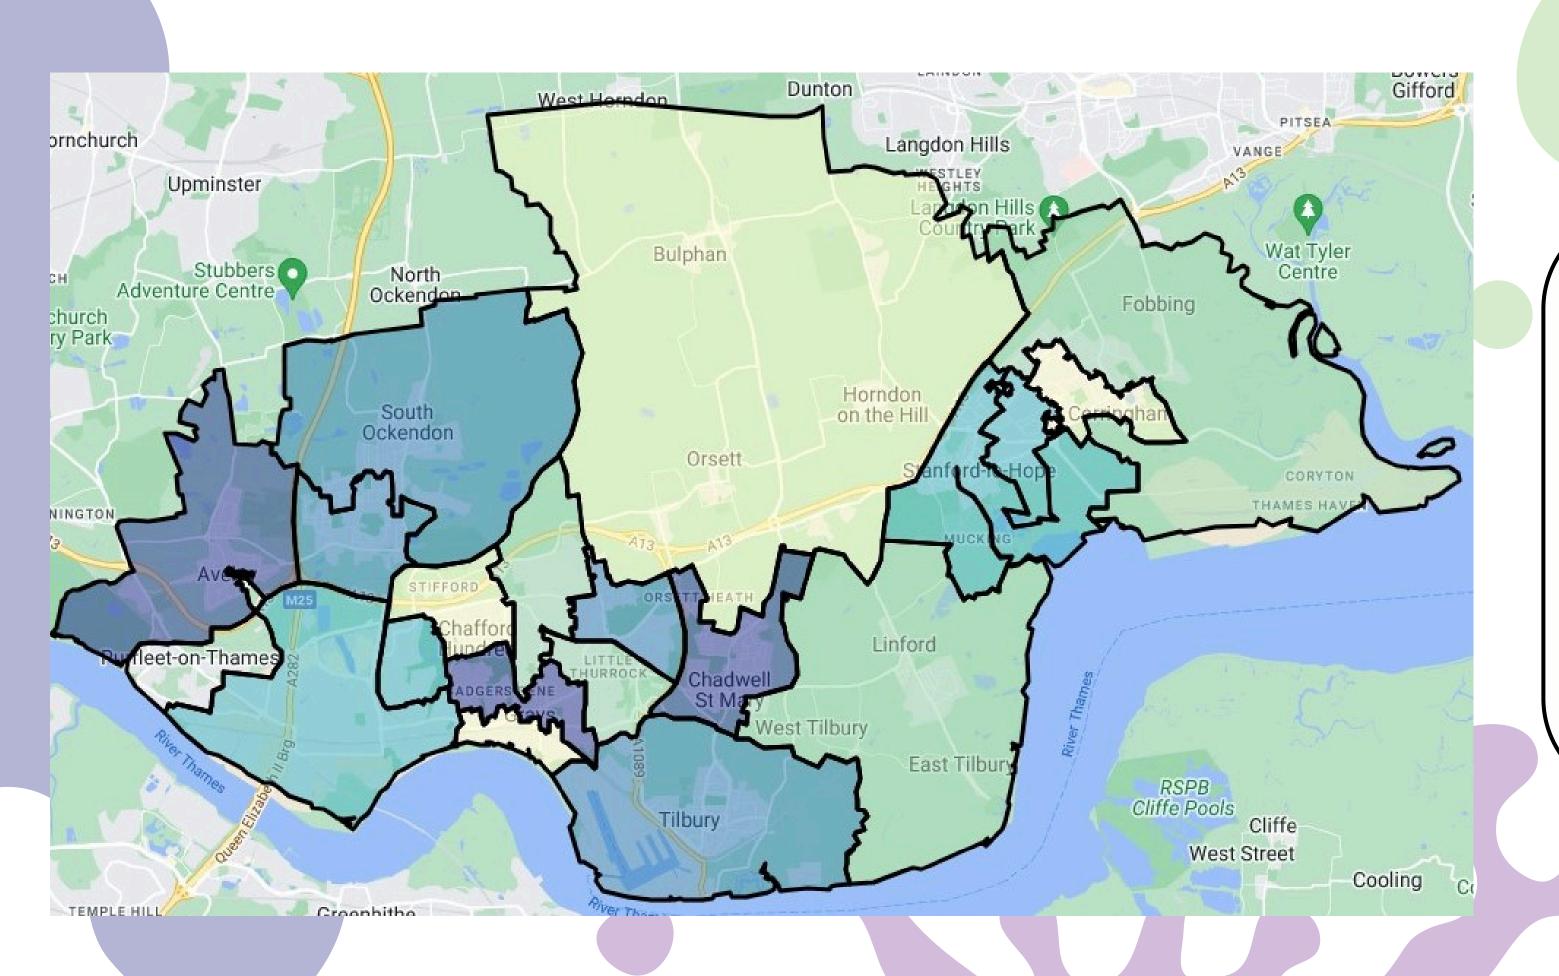

3 1 free school meal pupils     | Lansdowne Primary Academ  366 free school meal pupils |
|------------------------------------------------------|-------------------------------------------------------|
| Harris Academy Ockendon  free school meal pupils     | Thameside Primary School  2  free school meal pupils  |
| St Clere's School  262 free school meal pupils       | Ormiston Park Academy  261 free school meal pupils    |
| Purfleet Primary Academy  25 free school meal pupils | Gable Hall School  243 free school meal pupils        |
| Harris Riverside                                     | East Tilbury Primary School                           |

#### Schools in Thurrock with high unique pupil engagement



#### Heat map of FSM





free school

meal pupils





## Thurrock FSM Heat Map







## **Thurrock School Stats**

#### Unique Pupil Engagement In Schools

| School                                             | Easter Release | Summer Release | Winter Release |
|----------------------------------------------------|----------------|----------------|----------------|
| Gable Hall School                                  | #N/A           | 28             | #N/A           |
| Grays Convent High School                          | #N/A           | 6              | #N/A           |
| Harris Academy Chafford Hundred                    | #N/A           | 4              | #N/A           |
| Harris Academy Ockendon                            | #N/A           | 4              | #N/A           |
| Harris Riverside                                   | #N/A           | 20