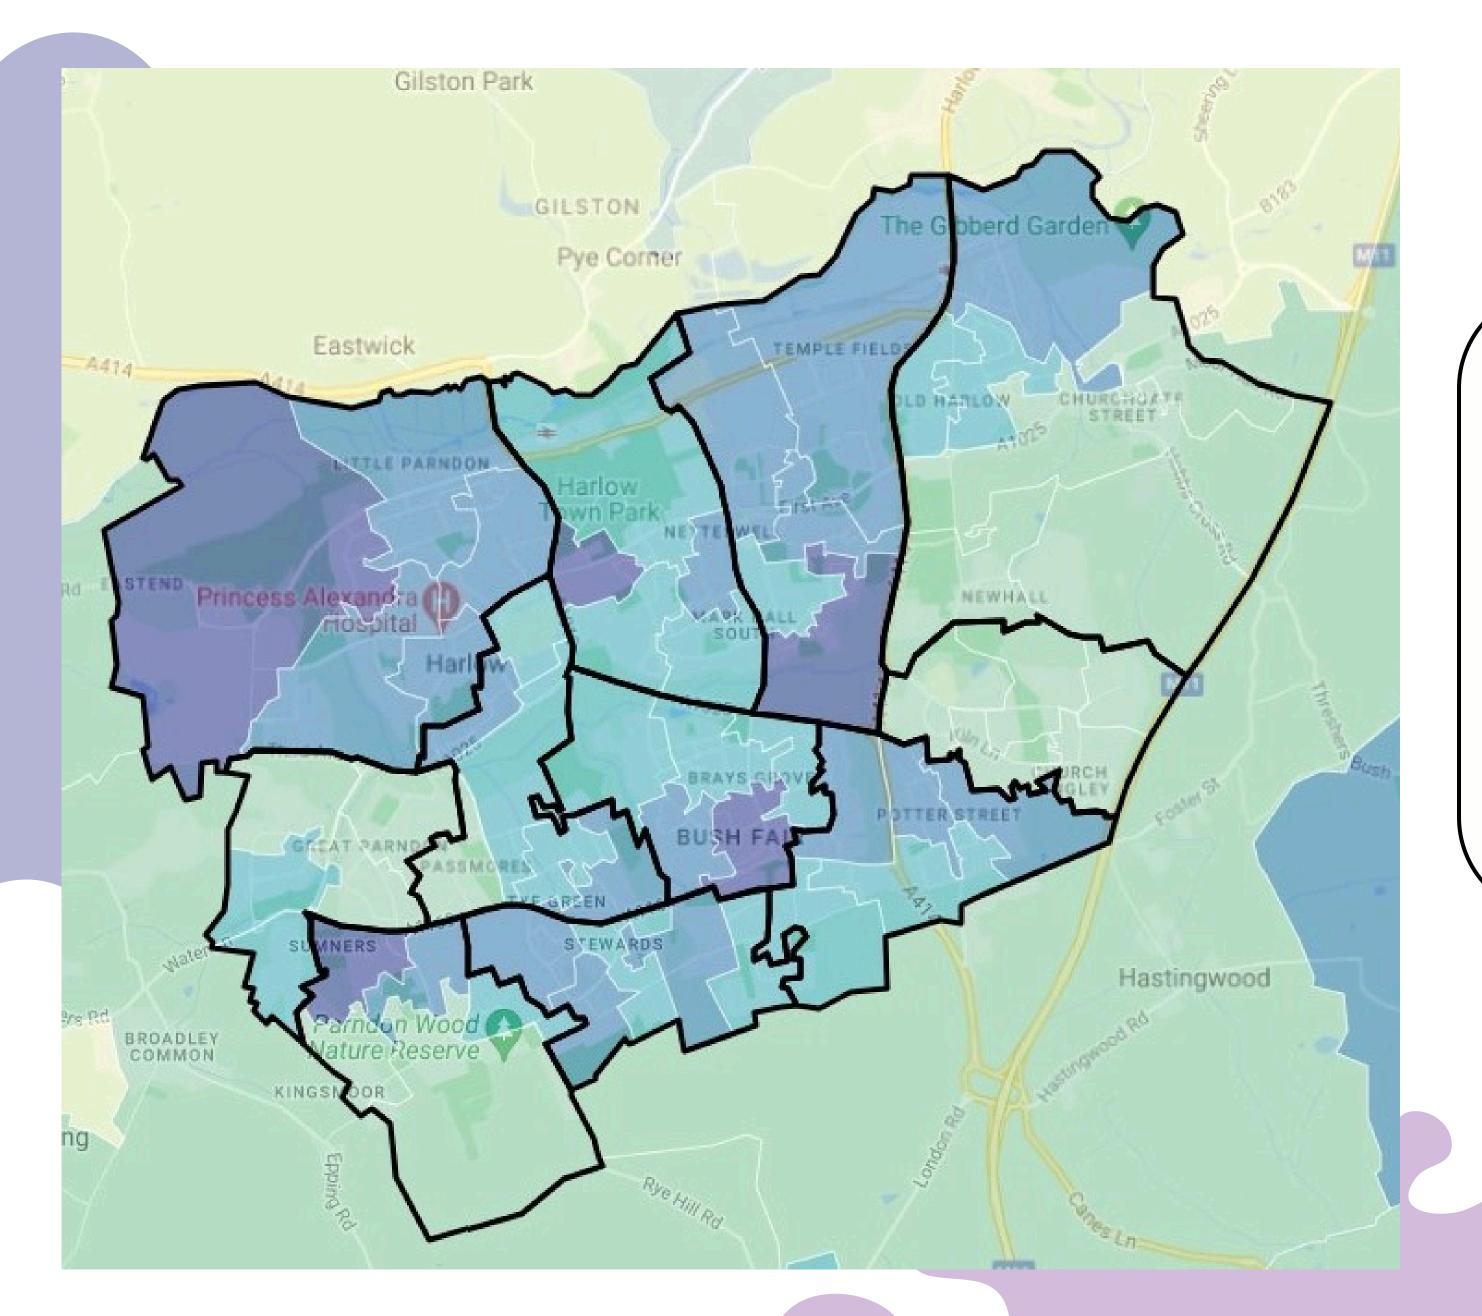

### Heat map of FSM

# Harlow FSM Heat Map

# KEY FSM by Unique Residential Address 0 - 14 15 - 40 40 - 68 69 - 111 112 - 262