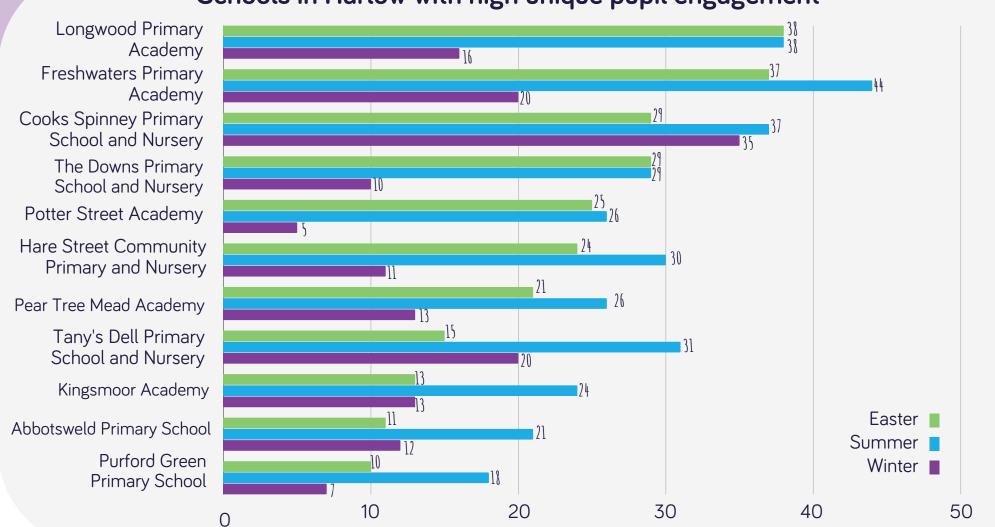

### Schools in Harlow with high unique pupil engagement

\*selected sample schools

### Unique Pupil Engagement In Schools

| •                                                                      |                |                |                |
|------------------------------------------------------------------------|----------------|----------------|----------------|
| School                                                                 | Easter Release | Summer Release | Winter Release |
| Longwood Primary Academy                                               | 38             | 38             | 16             |
| Freshwaters Primary Academy                                            | 37             | 44             | 20             |
| Cooks Spinney Primary School and Nursery                               | 29             | 37             | 35             |
| The Downs Primary School and Nursery                                   | 29             | 29             | 10             |
| Potter Street Academy                                                  | 25             | 26             | 5              |
| Hare Street Community Primary and Nursery                              | 24             | 30             | 11             |
| Pear Tree Mead Academy                                                 | 21             | 26             | 13             |
| Tany's Dell Primary School and Nursery                                 | 15             | 31             | 20             |
| Kingsmoor Academy                                                      | 13             | 24             | 13             |
| Abbotsweld Primary School                                              | 11             | 21             | 12             |
| Purford Green Primary School                                           | 10             | 18             | 7              |
| St James Church of England Primary                                     | 10             | 13             | 1              |
| Holy Cross Catholic Primary School                                     | 9              | 23             | 7              |
| Little Parndon Primary School                                          | 9              | 13             | 4              |
| William Martin CofE Infant and Nursery                                 | 9              | 11             | 3              |
| William Martin Church of England Voluntary<br>Controlled Junior School | 8              | 13             | 5              |
| Church Langley Community Primary School                                | 8              | 12             | 5              |
| Katherines Primary Academy and Nursery                                 | 8              | 11             | 7              |
| St Alban's Catholic Academy                                            | 7              | 6              | 11             |
| Jerounds Primary Academy                                               | 6              | 14             | 6              |
| Pemberley Academy                                                      | 6              | 12             | 5              |
| Fawbert and Barnard's Primary School                                   | 6              | 9              | 5              |
| Latton Green Primary Academy                                           | 6              | 5              | 3              |
| Stewards Academy - Science Specialist,<br>Harlow                       | 5              | 10             | 3              |
| Milwards Primary School and Nursery                                    | 5              | 8              | 4              |
| Harlowbury Primary School                                              | 4              | 5              | 5              |
| St Luke's Catholic Academy                                             | 3              | 7              | 2              |
| Water Lane Primary Academy                                             | 2              | 13             | 7              |
| Newhall Primary Academy                                                | 1              | 6              | 1              |
|                                                                        |                |                |                |