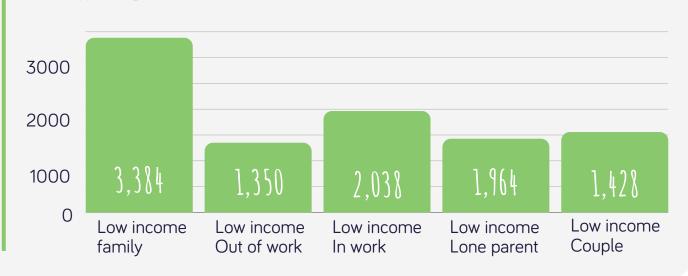

ment Programme, NHS Digital

### **OBESE CHILDREN IN RECEPTION YEAR**

9.95%

290 children in Harlow



4,180 children in Essex



154,813 children in England

### **OBESE CHILDREN IN YEAR 6**

23.99%

830 children in Harlow



8,600 children in Essex



365,916 children in England

# under 16's in











Universal Credit provides a single payment based upon the circumstances of the household to provide support for housing costs, children and childcare costs with additions for disabled people and carers.

**Active Essex** 

residents on universal credit

### \*data set from Census 2021



\*data set from Department for Work and Pensions

of the districts population

### Our area

\*data set from Department for Work and Pensions

### CHILDREN LIVING IN ABSOLUTE LOW-INCOME **FAMILIES**



### Schools in Harlow with high unique pupil engagement



\*selected sample schools

### Heat map of FSM





### Harlow schools with highest % of 'income-related' free school meal pupils

'income-related' free school meal pupils in



### **Passmores Academy**





of the school on Free School Meals

### **Stewards Academy**

free school

) | FSM and **Z** USEN pupils



of the school on Free School Meals

### **Burnt Mill Academy**

free school

FSM and SEN pupils



of the school on Free School Meals

### Mark Hall Academy

FSM and SEN pupils



of the school on Free School Meals

### Cooks Spinney Primary Academy & Nursery

FSM and SEN pupils



of the school on Free School Meals

### St Mark's West Essex Catholic School

SEN pupils



of the school on Free School Meals

### Sir Fre