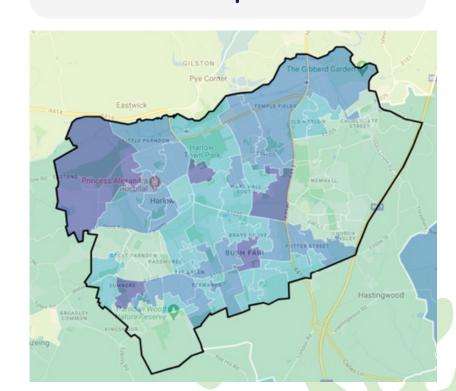

### Heat map of FSM

# Harlow FSM Heat Map

# KEY FSM by Unique Residential Address 0 - 14 15 - 40 40 - 68 69 - 111 112 - 262