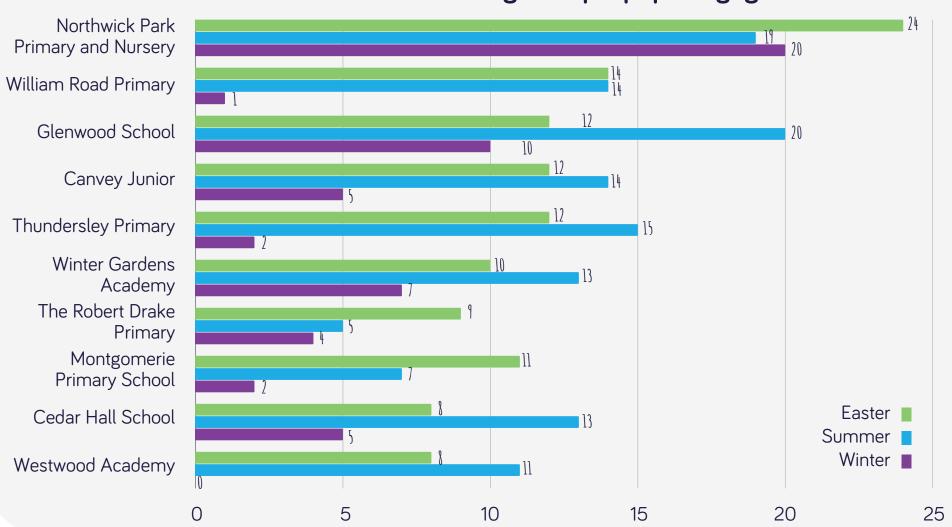

### Schools in Castle Point with high unique pupil engagement

### Unique Pupil Engagement In Schools

| School                                          | Easter Release | Summer Release | Winter Release |
|-------------------------------------------------|----------------|----------------|----------------|
| Cornelius Vermuyden                             | #N/A           | #N/A           | #N/A           |
| Kingston Primary School                         | #N/A           | #N/A           | #N/A           |
| The King John School                            | #N/A           | #N/A           | #N/A           |
| The Appleton School                             | #N/A           | #N/A           | 4              |
| Hadleigh Infant and Nursery School              | #N/A           | 10             | 4              |
| South Benfleet Primary School                   | #N/A           | 7              | #N/A           |
| Kents Hill Junior School                        | #N/A           | 4              | 3              |
| Northwick Park Primary and Nursery Academy      | 24             | 19             | 14             |
| William Read Primary School                     | 14             | 14             | 1              |
| Glenwood School                                 | 12             | 20             | 10             |
| Thundersley Primary School                      | 12             | 15             | 2              |
| Canvey Junior School                            | 12             | 14             | 5              |
| Montgomerie Primary School                      | 11             | 7              | 2              |
| Winter Gardens Academy                          | 10             | 13             | 7              |
| The Robert Drake Primary School                 | 9              | 5              | 2              |
| Cedar Hall School                               | 8              | 13             | 5              |
| Westwood Academy                                | 8              | 11             | #N/A           |
| Lubbins Park Primary Academy                    | 8              | 8              | #N/A           |
| Leigh Beck Junior School                        | 7              | 8              | 2              |
| Canvey Island Infant School                     | 5              | 11             | 7              |
| Holy Family Catholic Primary School, Benfleet   | 5              | 7              | 1              |
| Hadleigh Junior School                          | 4              | 9              | 7              |
| Leigh Beck Infant School and Nursery Academy    | 4              | 6              | 4              |
| Kents Hill Infant School                        | 4              | 5              | 2              |
| St Katherine's Church of England Primary School | 4              | 5              | 2              |
| Jotmans Hall Primary School                     | 3              | 9              | 3              |
| Castle View School                              | 2              | 7              | 6              |
| The Deanes                                      | 2              | 6              | 2              |
| St Joseph's Catholic Primary School, Canvey     | 1              | 2              | 2              |
| Woodham Ley Primary School                      | 1              | 2              | 1              |