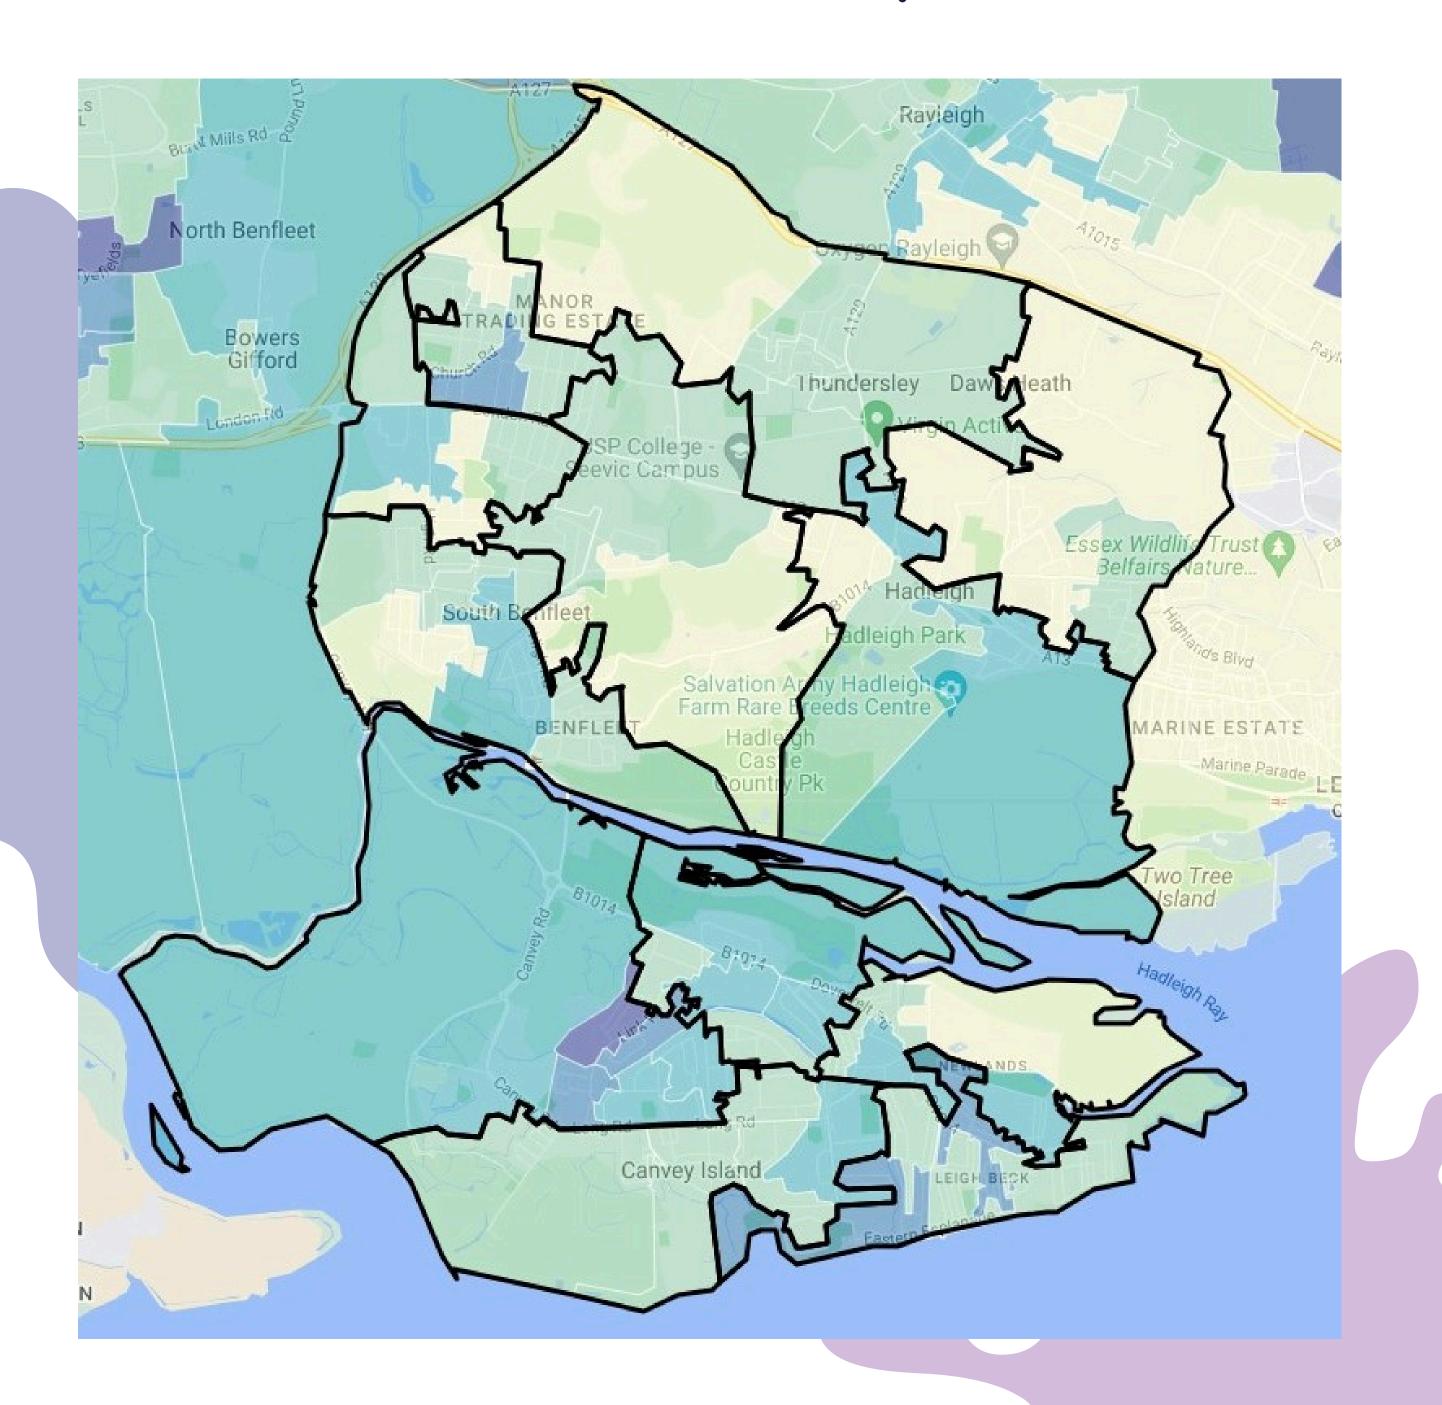

### Heat map of FSM

# Castle Point FSM Heat Map

# KEY FSM by Unique Residential Address 0 - 14 15 - 40 40 - 68 69 - 111 112 - 262