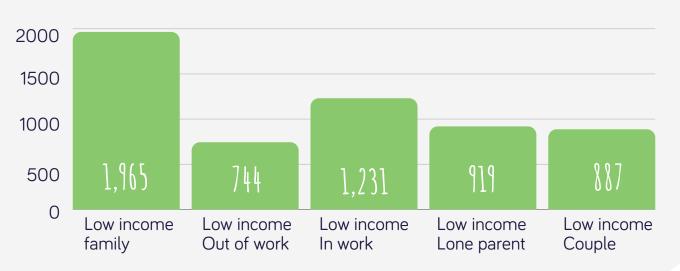

LDREN IN YEAR 6**

20.75%

500 children in Castle Point

19.49%

8,600 children in Essex

21.61%

365,916 children in England

under 16's in Castle Point









Universal Credit provides a single payment based upon the circumstances of the household to provide support for housing costs, children and childcare costs with additions

residents on universal credit

**Active Essex** 

### \*data set from Census 2021



10.45%

230 children in Castle Point

9.55%

9.88%

154,813 children in England

4,180 children in Essex

\*data set from Department for Work and Pensions

for disabled people and carers.



of the districts population

### Our area

**OBESE CHILDREN IN RECEPTION YEAR** 

\*data set from Department for Work and Pensions

### CHILDREN LIVING IN ABSOLUTE LOW-INCOME **FAMILIES**



### Schools in Castle Point with high unique pupil engagement



### \*selected sample schools

### Heat map of FSM





## Castle Point schools with highest % of 'income-related' free school meal pupils

'income-related' free school meal pupils in



### Castle View, Canvey Island

free school

FSM and SEN pupils



of the school on Free School Meals

### Appleton, Benfleet

free school

FSM and SEN pupils



of the school on Free School Meals

### King John, Thundersley

free school

FSM and SEN pupils



of the school on Free School Meals

### Northwick Park, Canvey

SEN pupils



of the school on Free School Meals

### Cornelius Vermuyden, Canvey

FSM and SEN pupils



of the school on Free School Meals

### Winter Gardens Academy, Canvey



of the school on Free School Meals

### Th