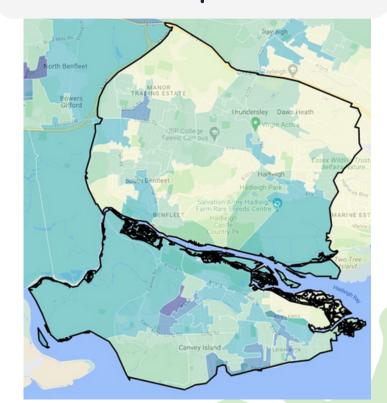

### Heat map of FSM

# Castle Point FSM Heat Map

# KEY FSM by Unique Residential Address 0 - 14 15 - 40 40 - 68 69 - 111 112 - 262