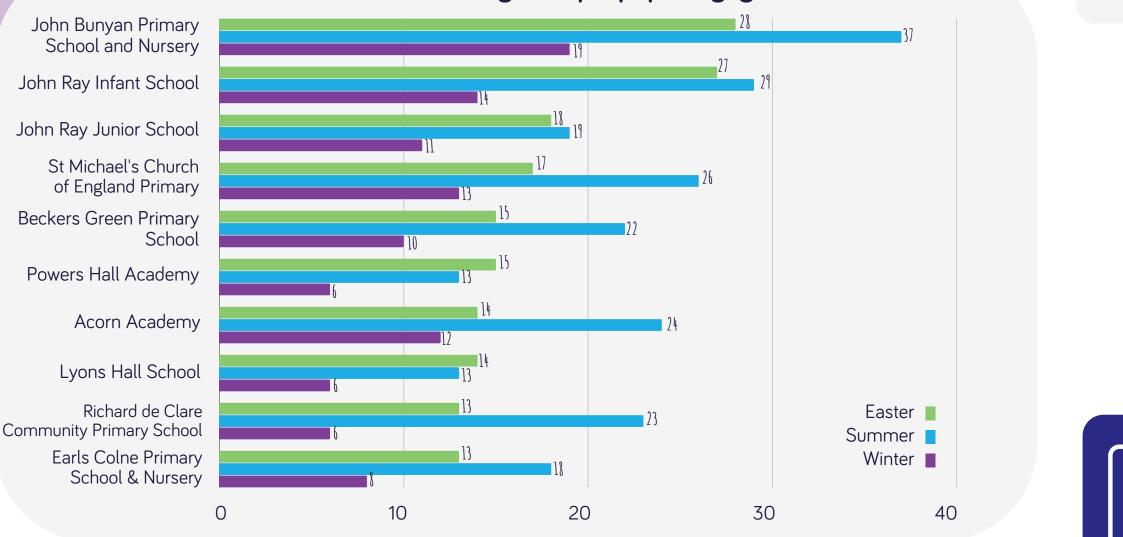

### Schools in Braintree with high unique pupil engagement

\*selected sample schools

## Unique Pupil Engagement In Schools

| School                                                    | Easter Release | Summer Release | Winter Release |
|-----------------------------------------------------------|----------------|----------------|----------------|
| Belchamp St Paul's CofE Primary School                    | #N/A           | #N/A           | #N/A           |
| Chatten Free School                                       | #N/A           | #N/A           | #N/A           |
| Finchingfield St John the Baptist CofE<br>Primary Academy | #N/A           | #N/A           | #N/A           |
| Gosfield Community Primary School                         | #N/A           | #N/A           | #N/A           |
| Honywood School                                           | #N/A           | #N/A           | #N/A           |
| Notley High School & Braintree Sixth Form                 | #N/A           | #N/A           | #N/A           |
| Ridgewell Church of England Primary School                | #N/A           | #N/A           | #N/A           |
| Southview School                                          | #N/A           | #N/A           | #N/A           |
| Stisted Church of England Primary Academy                 | #N/A           | #N/A           | #N/A           |
| Tabor Academy                                             | #N/A           | #N/A           | #N/A           |
| Terling Church of England (VA) Primary                    | #N/A           | #N/A           | #N/A           |
| The Ramsey Academy                                        | #N/A           | #N/A           | #N/A           |
| Wethersfield CofE (VA) Primary School                     | #N/A           | #N/A           | #N/A           |
| Great Bardfield Primary School                            | #N/A           | 5              | #N/A           |
| St Andrew's CofE (VC) Primary School                      | #N/A           | 5              | 2              |
| St John the Baptist CofE (VA) Primary School              | #N/A           | 4              | 1              |
| Shalford Primary School                                   | #N/A           | 3              | 3              |
| Bulmer St Andrew's CofE (VC) Primary                      | #N/A           | 2              | #N/A           |
| Hedingham School and Sixth Form                           | #N/A           | 2              | 2              |
| St Giles' Church of England Primary School                | #N/A           | 2              | 1              |
| Colne Engaine CofE (VA) Primary School                    | #N/A           | 1              | #N/A           |
| Steeple Bumpstead Primary School                          | #N/A           | 1              | #N/A           |
| St Peter's CofE (VC) Primary School                       | #N/A           | 1              | 1              |
| John Bunyan Primary School and Nursery                    | 28             | 37             | 19             |
| John Ray Infant School                                    | 27             | 29             | 14             |
| John Ray Junior School                                    | 18             | 19             | 11             |
| St Michael's CofE (VA) Primary School                     | 17             | 26             | 13             |
| Beckers Green Primary School                              | 15             | 22             | 10             |
| Powers Hall Academy                                       | 15             | 13             | 6              |
| Acorn Academy                                             | 14             | 24             | 12             |