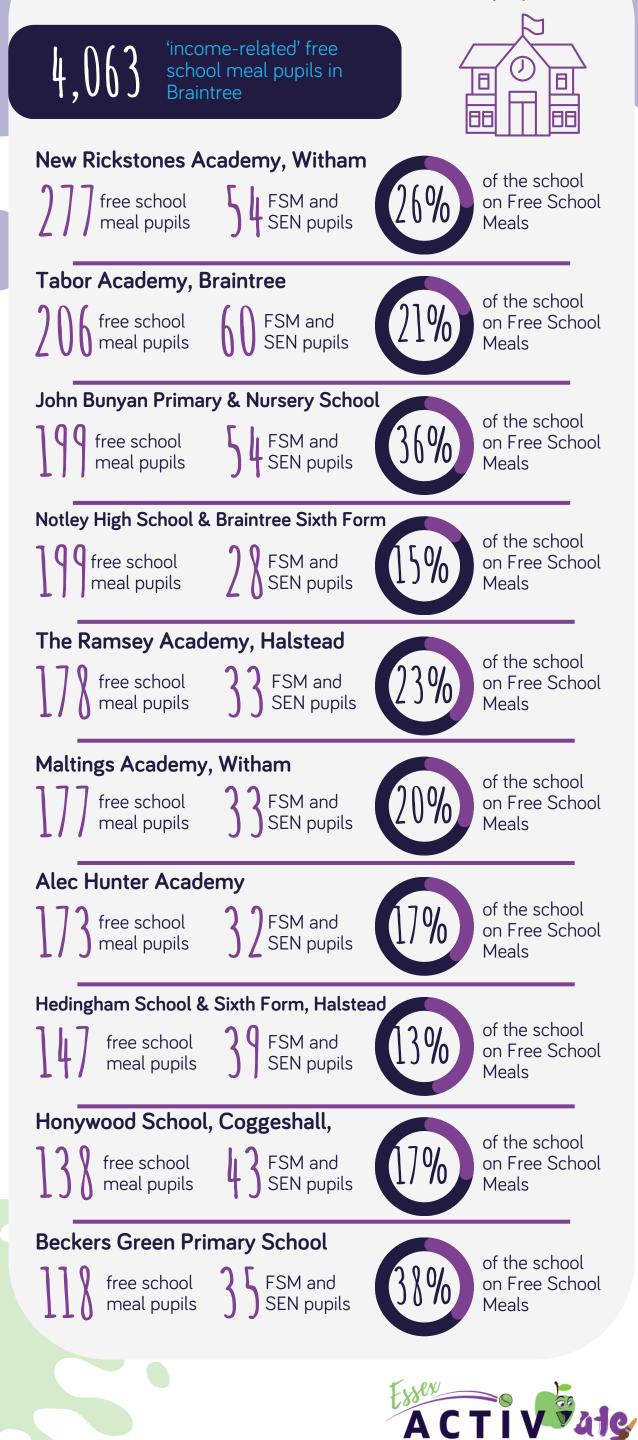

### 'Income-Related' Free School Meal Schools

| School                                                        | FSM Number | FSM + SEN | FSM%  |
|---------------------------------------------------------------|------------|-----------|-------|
| New Rickstones Academy                                        | 277        | 54        | 26.0% |
| Tabor Academy                                                 | 206        | 60        | 21.3% |
| John Bunyan Primary and Nursery School                        | 199        | 54        | 35.7% |
| Notley High School & Braintree Sixth Form                     | 199        | 28        | 14.9% |
| The Ramsey Academy                                            | 178        | 33        | 22.9% |
| Maltings Academy                                              | 177        | 33        | 20.0% |
| Alec Hunter Academy                                           | 173        | 32        | 16.9% |
| Hedingham School and Sixth Form                               | 147        | 39        | 13.0% |
| Honywood School                                               | 138        | 43        | 17.1% |
| Beckers Green Primary School                                  | 118        | 35        | 37.5% |
| Richard de Clare Community Academy                            | 113        | 25        | 31.2% |
| Templars Academy                                              | 108        | 41        | 26.2% |
| Acorn Academy                                                 | 101        | 18        | 38.3% |
| John Ray Junior School                                        | 97         | 33        | 23.6% |
| John Ray Infant School                                        | 94         | 13        | 25.7% |
| The Edith Borthwick School                                    | 94         | 1         | 39.2% |
| Great Bradfords Junior School                                 | 92         | 24        | 28.8% |
| Powers Hall Academy                                           | 84         | 19        | 29.8% |
| Great Bradfords Infant and Nursery School                     | 81         | 8         | 26.0% |
| Howbridge Church of England Junior School                     | 81         | 11        | 23.7% |
| St Michael's Church of England (Voluntary Aided) Primary      | 75         | 23        | 18.2% |
| White Court School                                            | 69         | 19        | 12.1% |
| Earls Colne Primary School and Nursery                        | 66         | 18        | 16.3% |
| Lyons Hall Primary School                                     | 65         | 10        | 11.6% |
| The Howbridge Infant School                                   | 64         | 12        | 24.8% |
| Silver End Academy                                            | 57         | 3         | 16.3% |
| Chipping Hill Primary School                                  | 54         | 9         | 12.9% |
| Holy Trinity Church of England (Voluntary Controlled) Primary | 53         | 14        | 24.8% |
| Bocking Primary School                                        | 48         | 12        | 25.1% |
| St Peter's Church of England (Voluntary Controlled) Primary   | 48         | 5         | 14.8% |
| Finchingfield St John the Baptist C of E Primary Academy      | 2          | 1         | 3.5%  |

### 'Income-Related' Free School Meal Schools