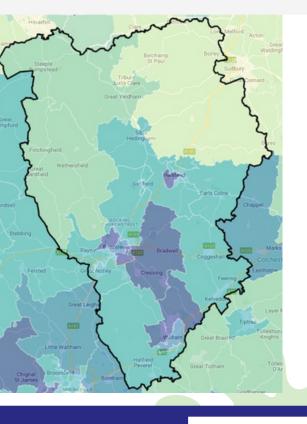

### Heat map of FSM

**SCAN** 

Braintree schools with highest % of 'income-related' free school meal pupils

# **Braintree FSM Heat Map**