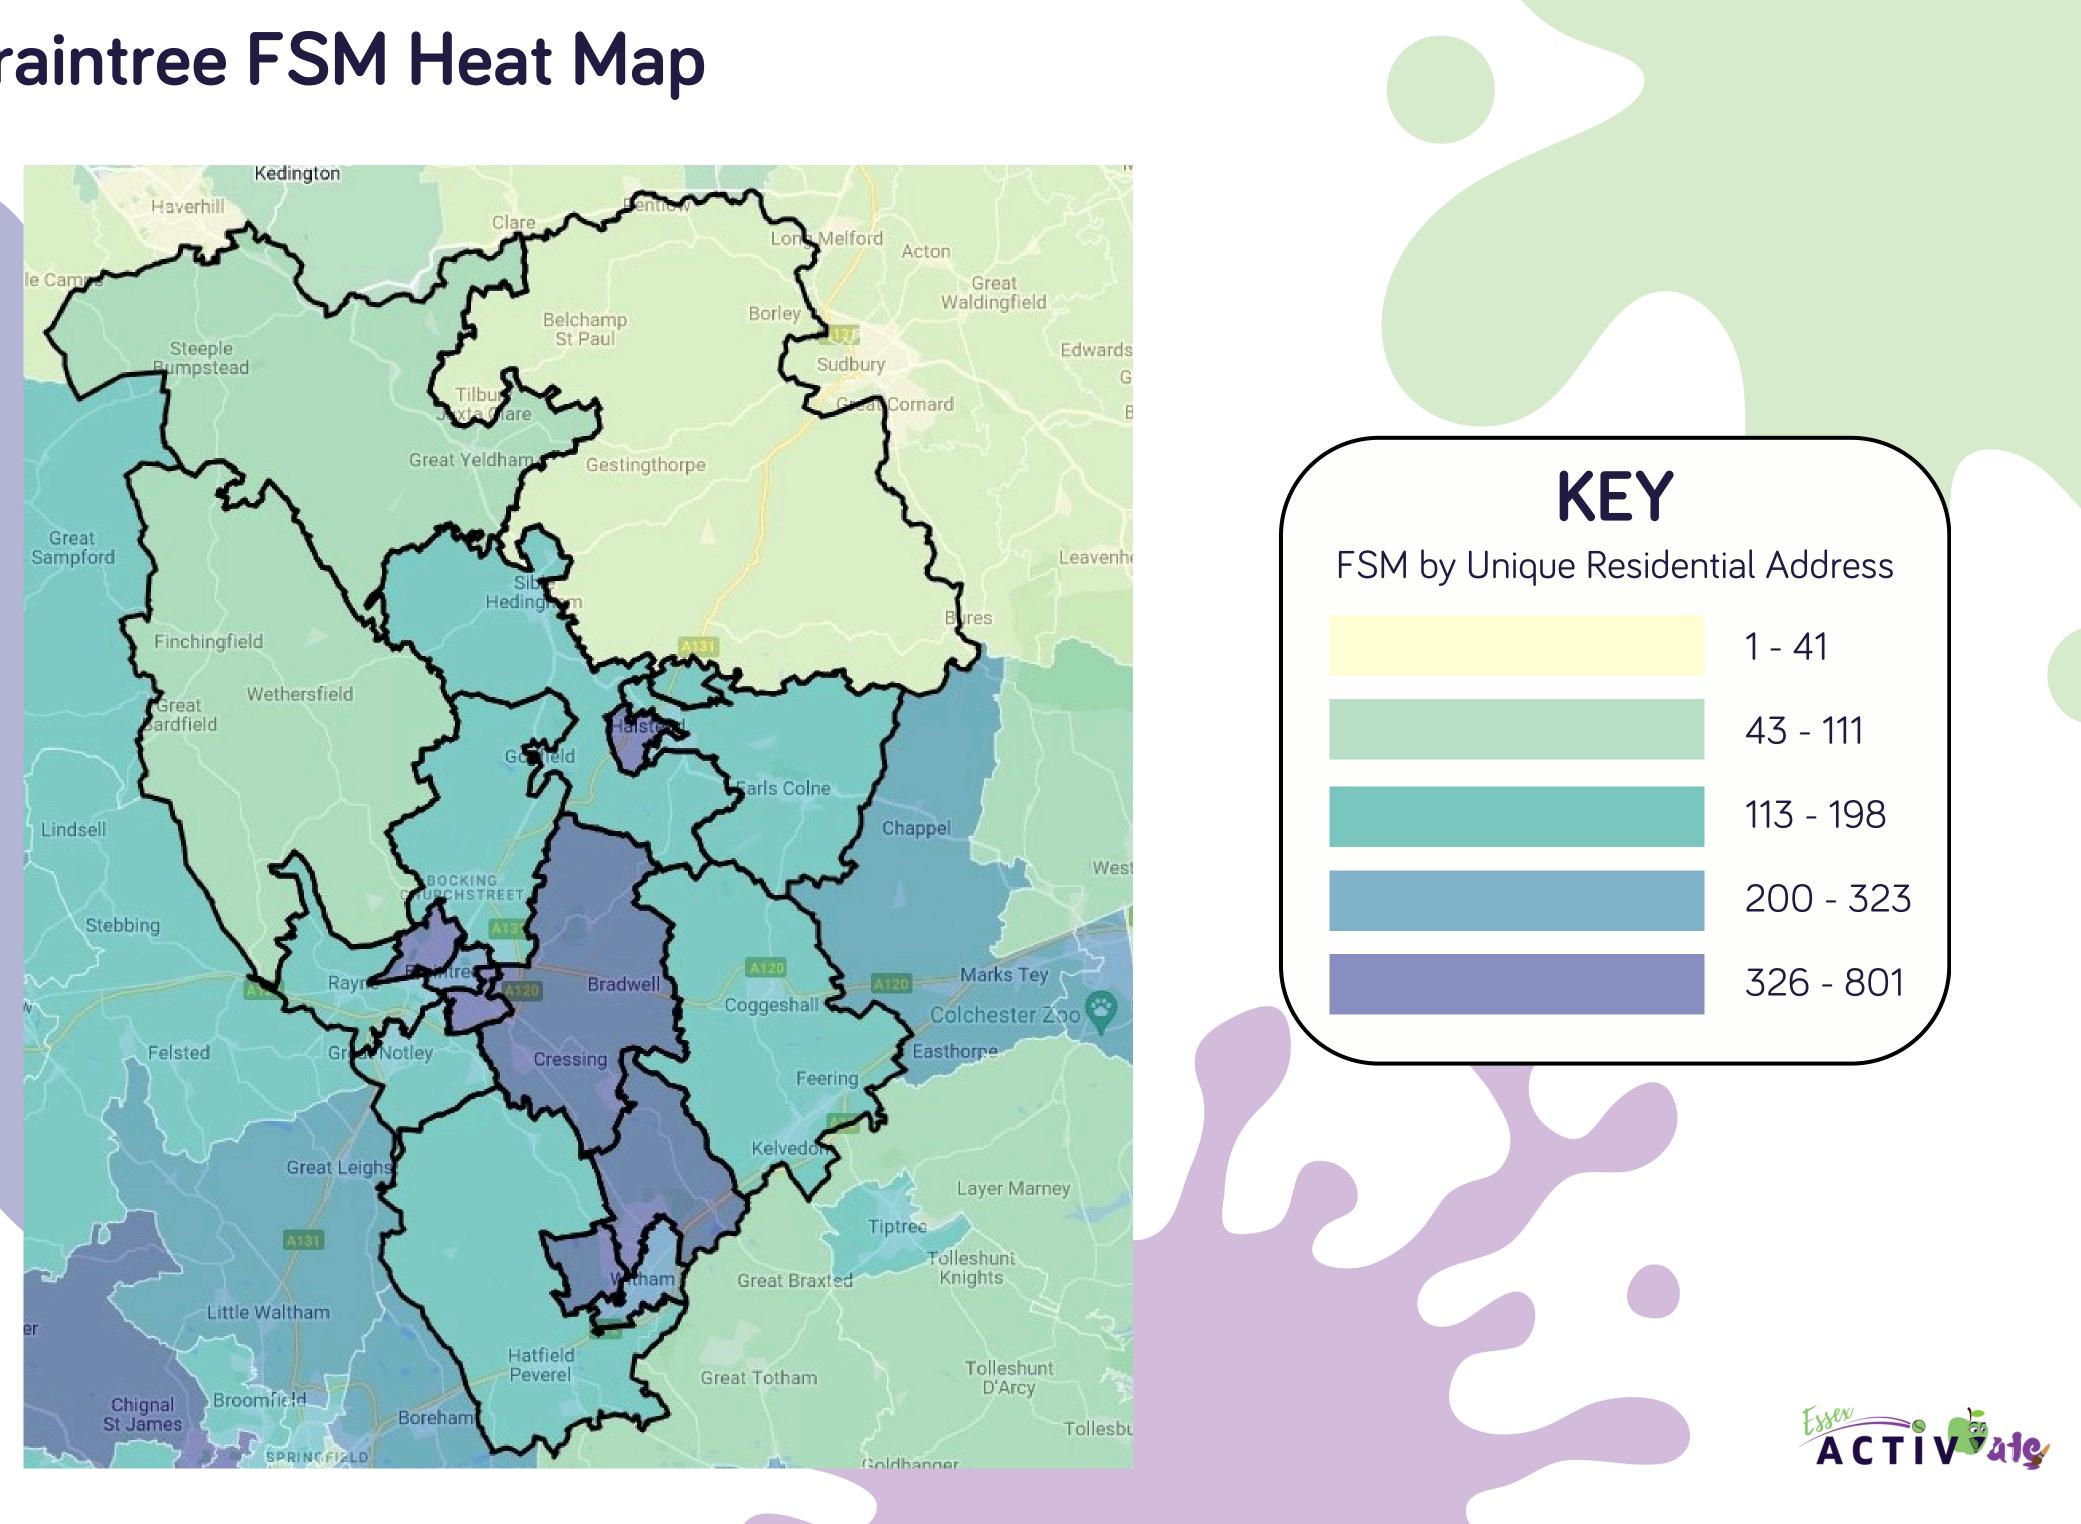

### Heat map of FSM

**SCAN** 

Braintree schools with highest % of 'income-related' free school meal pupils

# **Braintree FSM Heat Map**