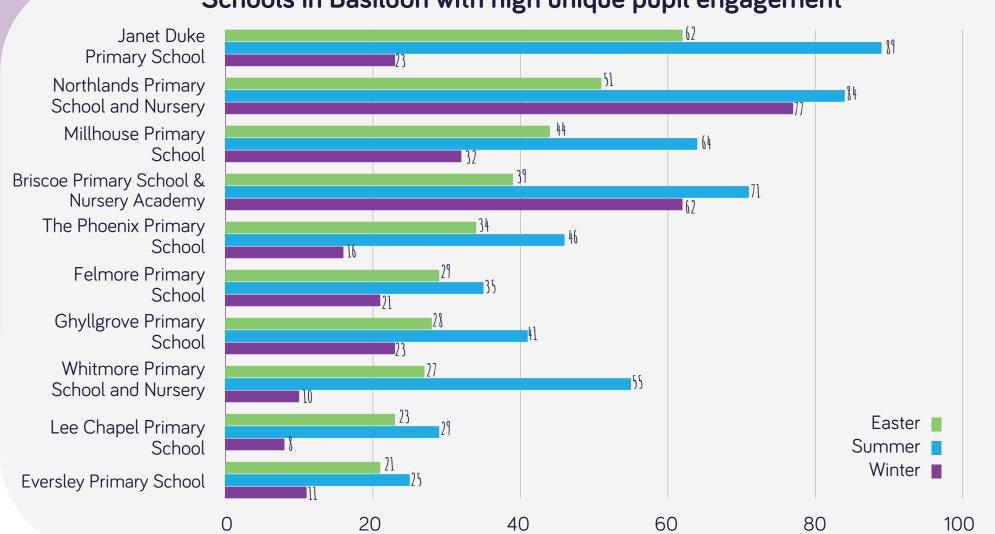

### Schools in Basildon with high unique pupil engagement

### Unique Pupil Engagement In Schools

| School                                   | Easter Release | Summer<br>Release | Winter Release |
|------------------------------------------|----------------|-------------------|----------------|
| Beauchamps High School                   | #N/A           | #N/A              | #N/A           |
| Children's Support Service - Fairview    | #N/A           | #N/A              | #N/A           |
| Crays Hill Primary School                | #N/A           | #N/A              | #N/A           |
| Mayflower High School                    | #N/A           | #N/A              | #N/A           |
| Quilters Infant School                   | #N/A           | #N/A              | #N/A           |
| The Billericay School                    | #N/A           | #N/A              | #N/A           |
| The Bromfords School                     | #N/A           | #N/A              | #N/A           |
| The James Hornsby School                 | #N/A           | #N/A              | #N/A           |
| Great Berry Primary School               | #N/A           | #N/A              | 1              |
| St Peter's Catholic Primary School       | #N/A           | 4                 | 1              |
| The Wickford Church of England School    | #N/A           | 3                 | 2              |
| Sunnymede Junior School                  | #N/A           | 1                 | #N/A           |
| Janet Duke Primary School                | 62             | 89                | 23             |
| Northlands Primary School and Nursery    | 51             | 84                | 77             |
| Millhouse Primary School                 | 44             | 64                | 32             |
| Briscoe Primary School & Nursery Academy | 39             | 71                | 62             |
| The Phoenix Primary School               | 34             | 46                | 16             |
| Felmore Primary School                   | 29             | 35                | 21             |
| Ghyllgrove Primary School                | 28             | 41                | 23             |
| Whitmore Primary School and Nursery      | 27             | 55                | 10             |
| Lee Chapel Primary School                | 23             | 29                | 8              |
| Wickford Primary School                  | 21             | 28                | 25             |
| Eversley Primary School                  | 21             | 25                | 11             |
| Laindon Park Primary School              | 20             | 22                | 11             |
| Ryedene Primary and Nursery School       | 19             | 30                | 24             |
| The Willows Primary School               | 18             | 42                | 15             |
| Fairhouse Community Primary School       | 17             | 24                | 14             |