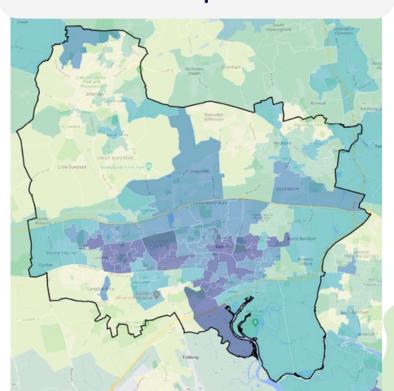

RECEPTION YEAR OBESE CHILDREN IN YEAR 6**

10.28%

675 children in Basildon



4,180 children in Essex

9.88%

154,813 children in England

20.75%

1,320 children in Basildon

19.49%

8,600 children in Essex



365,916 children in England

# under 16's in

Basildon





Universal Credit provides a single payment based upon the circumstances of the household to provide support for housing costs, children and childcare costs with additions for disabled people and carers.

#### \*data set from Census 2021



\*data set from Department for Work and Pensions



of the districts population

#### Our area

\*data set from Department for Work and Pensions

#### CHILDREN LIVING IN ABSOLUTE LOW-INCOME **FAMILIES**



### Schools in Basildon with high unique pupil engagement



#### Heat map of FSM





#### Basildon schools with highest % of 'income-related' free school meal pupils

'income-related' free school meal pupils in



#### **Woodlands School**

free school meal pupils

**Q** FSM and SEN pupils



of the school on Free School Meals

#### **Basildon Lower Academy**

free school



of the school on Free School Meals

#### **Janet Duke Primary**

free school meal nunils

FSM and SEN pupils



of the school on Free School Meals

#### James Hornsby School

SEN pupils



of the school on Free School Meals

#### Basildon Upper Academy

free school

FSM and SEN pupils



of the school on Free School Meals

#### Northlands Primary & Nursery

free school

FSM and SEN pupils



of the school on Free School Meals

#### Whitmore Primary & Nursery

free school

FSM and



of the school o