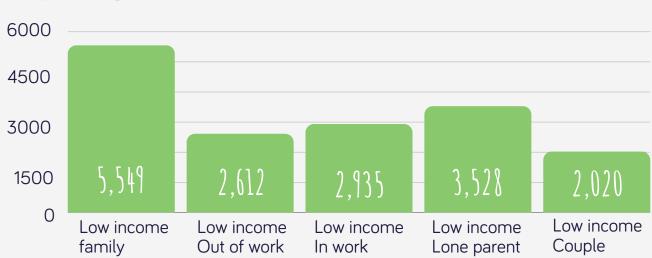

set from National Child Measurement Programme, NHS Digital

#### **OBESE CHILDREN IN RECEPTION YEAR OBESE CHILDREN IN YEAR 6**

10.28%

675 children in Basildon



4,180 children in Essex

9.88%

154,813 children in England

20.75%

1,320 children in Basildon

19.49%

8,600 children in Essex



365,916 children in England

# under 16's in

Basildon





Universal Credit provides a single payment based upon the circumstances of the household to provide support for housing costs, children and childcare costs with additions for disabled people and carers.

#### \*data set from Census 2021



\*data set from Department for Work and Pensions



of the districts population

#### Our area

\*data set from Department for Work and Pensions

#### CHILDREN LIVING IN ABSOLUTE LOW-INCOME **FAMILIES**



### Schools in Basildon with high unique pupil engagement



#### Heat map of FSM





#### Basildon schools with highest % of 'income-related' free school meal pupils

'income-related' free school meal pupils in



#### **Woodlands School**

free school meal pupils

**Q** FSM and SEN pupils



of the school on Free School Meals

#### **Basildon Lower Academy**

free school



of the school on Free School Meals

#### **Janet Duke Primary**

free school meal nunils

FSM and SEN pupils



of the school on Free School Meals

#### James Hornsby School

SEN pupils



of the school on Free School Meals

#### Basildon Upper Academy

free school

FSM and SEN pupils



of the school on Free School Meals

#### Northlands Primary & Nursery

free school

FSM and SEN pupils



of the school on Free S