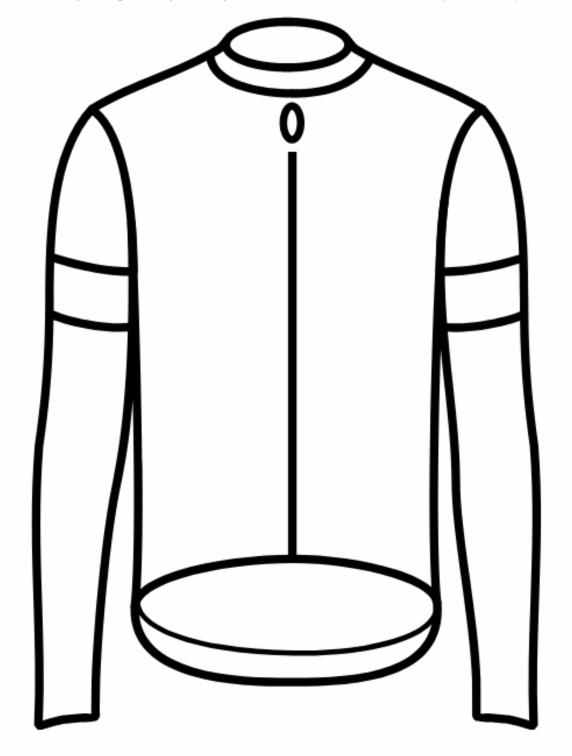

# Thursday

**Get Creative** 

Design your own cycle jersey using the template provided!

# Let's get Creative!

## **DESIGN YOUR OWN JERSEY**

With Ford RideLondon-Essex just around the corner, get creative and design your own cycling jersey with your favourite colours, shapes and patterns!